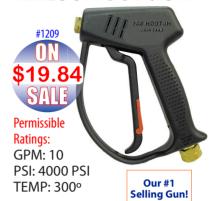

#### OVER 200,000 PRESSURE WASHER PUMPS, PARTS AND ACCESSORIES

### **CUSTOM K7 Unloader**

#### **Flow Actuated**

**GPM:** 2.1-10.8 **PSI:** 3,500 PSI **TEMP:** 165° F

If you are buying K-7's from anyone else they will probably 'surge' in by-pass!



4.2-6.6 GPM - K7.2 1091 (with Anti-Surge by-pass port)

6.6-10.8 GPM - K7.3 1092 (with Anti-Surge by-pass port)

## **PREMIUM IRIDE GUN**



#### **ALLISON 501 GUN**



#### **K10 UNLOADER**





#### **AL-607 Premiun Series**

**RL-51** 

**COMPENSATING** EASY PULL GUN!

GPM: 13.2 PSI: 4100 PSI

TEMP: 320° F

**GPM:** 10.5 **PSI:** 4,500 PSI **TEMP:** 195° F

# **YU-2140**

**GPM:** 21 **PSI:** 4,500 PSI **TEMP: 200°** 





The best large volume pressure actuated unloader in the industry!

# **AL-607 Standard Series**

**GPM:** 8.0 **PSI:** 4,500 PSI **TEMP:** 190° F

#1114

#### **YG 5000** GPM: 11 PSI: 5000 PSI TEMP: 300° F #1220 29.88 \$32.72





**Built for Comfort for** Long Hard Days! **GPM: 10** 

PSI: 5000 PSI TEMP: 300° F

Easy Poll Relax Oction Grip

**Chlorine Version** 

READ OUR 'HOW TO WASH STUFF' AT WWW.ENVIROSPEC.COM