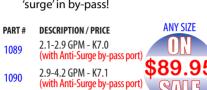

### **CUSTOM K7 Unloader**

#### **Flow Actuated**

**GPM:** 2.1-10.8 **PSI:** 3,500 PSI **TEMP:** 165° F

If you are buying K-7's from anyone else they will probably 'surge' in by-pass!

4.2-6.6 GPM - K7.2 1091 (with Anti-Surge by-pass port)

6.6-10.8 GPM - K7.3 1092 (with Anti-Surge by-pass port)