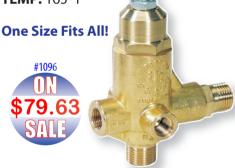

#### **Flow Actuated**

**GPM:** 2.1-10.8 **PSI:** 3,500 PSI **TEMP:** 165° F

If you are buying K-7's from anyone else they will probably 'surge' in by-pass!

4.2-6.6 GPM - K7.2 1091 (with Anti-Surge by-pass port)

6.6-10.8 GPM - K7.3 1092 (with Anti-Surge by-pass port)