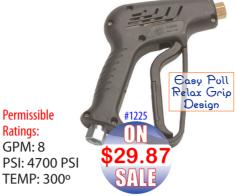

#### OVER 200,000 PRESSURE WASHER PUMPS, PARTS AND ACCESSORIES

### **CUSTOM K7 Unloader**

#### **Flow Actuated**

**GPM:** 2.1-10.8 **PSI:** 3,500 PSI **TEMP:** 165° F

If you are buying K-7's from anyone else they will probably 'surge' in by-pass!



4.2-6.6 GPM - K7.2 1091 (with Anti-Surge by-pass port)

6.6-10.8 GPM - K7.3 1092 (with Anti-Surge by-pass port)

## **PREMIUM IRIDE GUN**



#### **ALLISON 501 GUN**



#### **K10 UNLOADER**





#### **AL-607 Premiun Series**

**RL-51** 

**COMPENSATING** EASY PULL GUN!

GPM: 13.2 PSI: 4100 PSI

TEMP: 320° F

**GPM:** 10.5 **PSI:** 4,500 PSI **TEMP:** 195° F

# **YU-2140**

**GPM:** 21 **PSI:** 4,500 PSI **TEMP: 200°** 





The best large volume pressure actuated unloader in the industry!

# **AL-607 Standard Series**

**GPM:** 8.0 **PSI:** 4,500 PSI **TEMP:** 190° F

#1114

#### **YG 5000** GPM: 11 PSI: 5000 PSI TEMP: 300° F #1220 29.88 \$32.72





**Built for Comfort for** Long Hard Days! **GPM: 10** 

PSI: 5000 PSI TEMP: 300° F

Easy Poll Relax Oction Grip

**Chlorine Version** 

READ OUR 'HOW TO WASH STUFF' AT WWW.ENVIROSPEC.COM